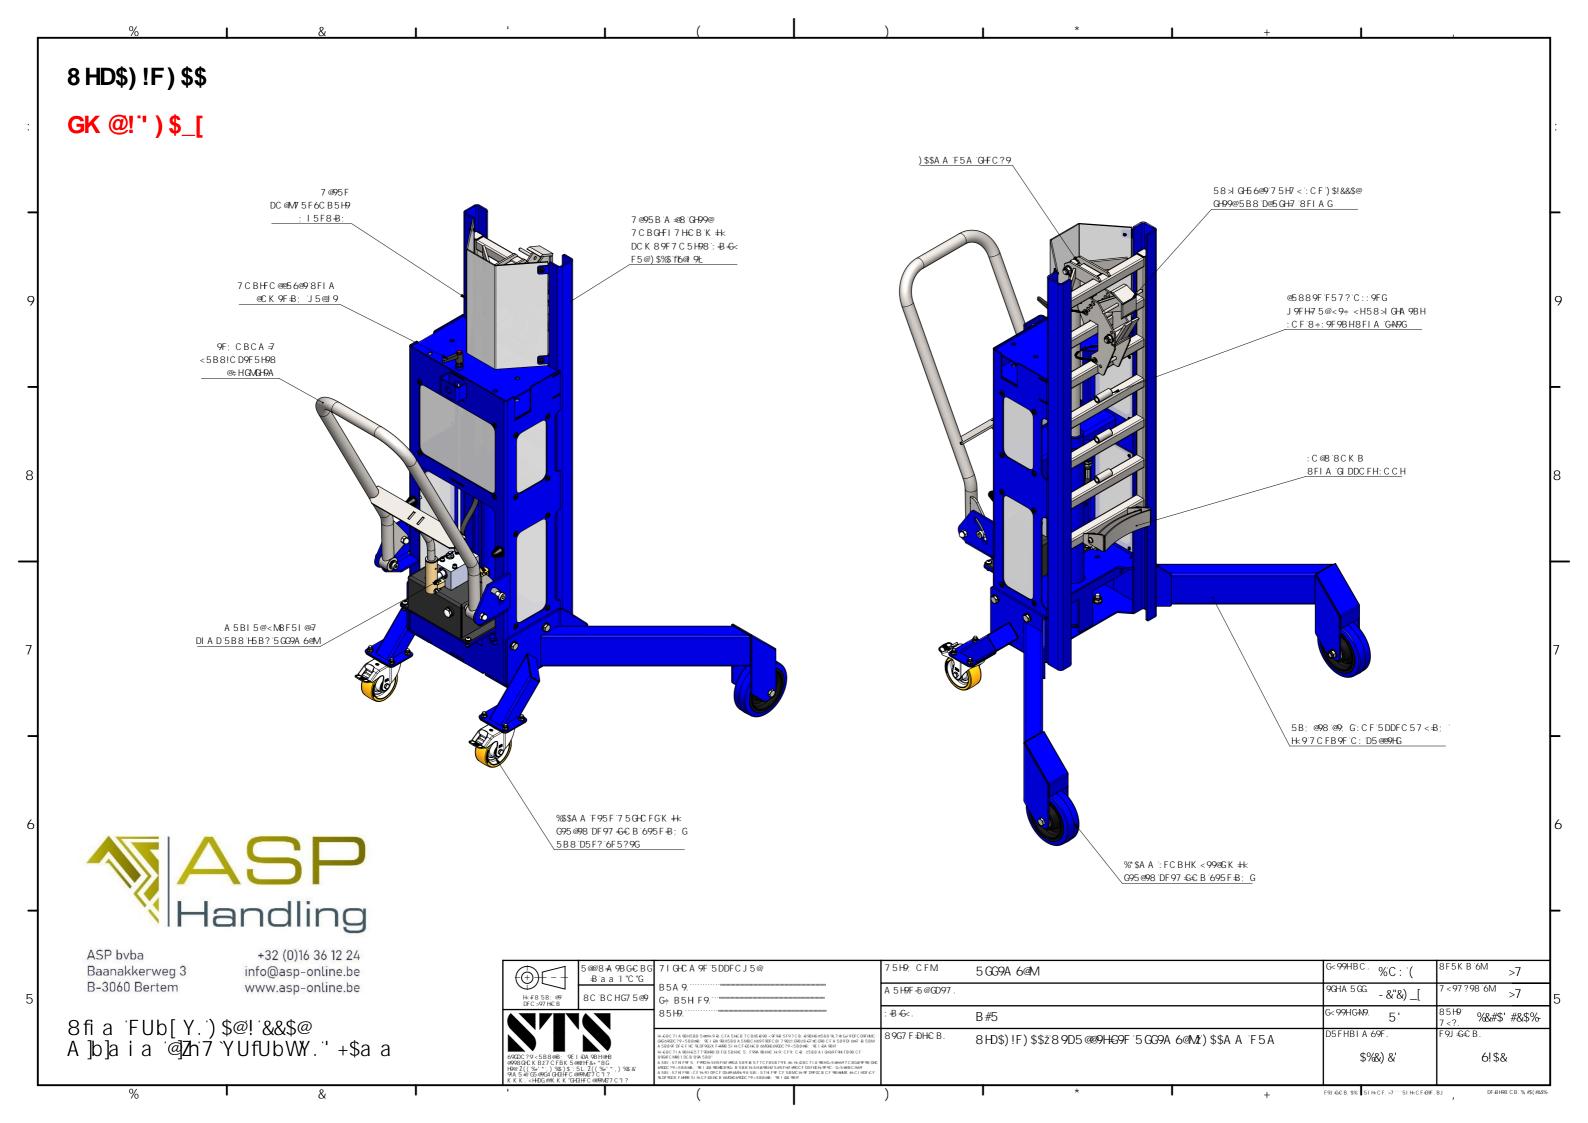

8

%

&

1

| €                                                                                                                            | 5@@8≱9BG€BG<br>-BiaaʻI"C"G | 7 I GHC A 9F 5 DDF C J 5@                                                                                                                                                                                                                                                                                                                                                                                                                                                                                                                                                                                                                                                                                                                                                                                                                                                                                                                                                                                                                                                                                                                                                                                                                                                                                                                                                                                                                                                                                                                                                                                                                                                                                                                                                                                                                                                                                                                                                                                                                                                                                                      |  | 75H9;CFM           | 5 GG9A 6@M                         |
|------------------------------------------------------------------------------------------------------------------------------|----------------------------|--------------------------------------------------------------------------------------------------------------------------------------------------------------------------------------------------------------------------------------------------------------------------------------------------------------------------------------------------------------------------------------------------------------------------------------------------------------------------------------------------------------------------------------------------------------------------------------------------------------------------------------------------------------------------------------------------------------------------------------------------------------------------------------------------------------------------------------------------------------------------------------------------------------------------------------------------------------------------------------------------------------------------------------------------------------------------------------------------------------------------------------------------------------------------------------------------------------------------------------------------------------------------------------------------------------------------------------------------------------------------------------------------------------------------------------------------------------------------------------------------------------------------------------------------------------------------------------------------------------------------------------------------------------------------------------------------------------------------------------------------------------------------------------------------------------------------------------------------------------------------------------------------------------------------------------------------------------------------------------------------------------------------------------------------------------------------------------------------------------------------------|--|--------------------|------------------------------------|
| Hx # 8 '5 B; @9'<br>DFC >97 HC B                                                                                             | 8C BC HG7 5@9              | B5A 9.<br>G≑ B5H F9.                                                                                                                                                                                                                                                                                                                                                                                                                                                                                                                                                                                                                                                                                                                                                                                                                                                                                                                                                                                                                                                                                                                                                                                                                                                                                                                                                                                                                                                                                                                                                                                                                                                                                                                                                                                                                                                                                                                                                                                                                                                                                                           |  | A 5 H9F =5 @GD97 . |                                    |
|                                                                                                                              |                            | 85H9.                                                                                                                                                                                                                                                                                                                                                                                                                                                                                                                                                                                                                                                                                                                                                                                                                                                                                                                                                                                                                                                                                                                                                                                                                                                                                                                                                                                                                                                                                                                                                                                                                                                                                                                                                                                                                                                                                                                                                                                                                                                                                                                          |  | :₿€<.              | B#5                                |
| QDC?9<5B8@B; 9E I -DA 9BH@HB<br>96G+CK B27 CFBK 5@2FF&+*86<br>≈2((%+**,)%S)\$*:5L 2((%+**,)%S*<br>F= 058@2f(CH2F) cm27 C 1 2 |                            | A (α.α.C.7.). 4 BUIGES SIME + 2 C (A.5.2.7.2.58 ± 001, 400, 55777.05. ± 4000, 4468.82 ± 0.2.9.4.2.927.000 ± 4550.<br>Exclored T++ 5588.95 ± 74.6.2.9.4.5.2.0.5.1.000 ± 757.000 ± 757.000 ± 750.000 ± 750.000 ± 750.000 ± 750.000 ± 750.000 ± 750.000 ± 750.000 ± 750.000 ± 750.000 ± 750.000 ± 750.000 ± 750.000 ± 750.000 ± 750.000 ± 750.000 ± 750.000 ± 750.000 ± 750.000 ± 750.000 ± 750.000 ± 750.000 ± 750.000 ± 750.000 ± 750.000 ± 750.000 ± 750.000 ± 750.000 ± 750.000 ± 750.000 ± 750.000 ± 750.000 ± 750.000 ± 750.000 ± 750.000 ± 750.000 ± 750.000 ± 750.000 ± 750.000 ± 750.000 ± 750.000 ± 750.000 ± 750.000 ± 750.000 ± 750.000 ± 750.000 ± 750.000 ± 750.000 ± 750.000 ± 750.000 ± 750.000 ± 750.000 ± 750.000 ± 750.000 ± 750.000 ± 750.000 ± 750.000 ± 750.000 ± 750.000 ± 750.000 ± 750.000 ± 750.000 ± 750.000 ± 750.000 ± 750.000 ± 750.000 ± 750.000 ± 750.000 ± 750.000 ± 750.000 ± 750.000 ± 750.000 ± 750.000 ± 750.000 ± 750.000 ± 750.000 ± 750.000 ± 750.000 ± 750.000 ± 750.000 ± 750.000 ± 750.000 ± 750.000 ± 750.000 ± 750.000 ± 750.000 ± 750.000 ± 750.000 ± 750.000 ± 750.000 ± 750.000 ± 750.000 ± 750.000 ± 750.000 ± 750.000 ± 750.000 ± 750.000 ± 750.000 ± 750.000 ± 750.000 ± 750.000 ± 750.000 ± 750.000 ± 750.000 ± 750.000 ± 750.000 ± 750.000 ± 750.000 ± 750.000 ± 750.000 ± 750.000 ± 750.000 ± 750.000 ± 750.000 ± 750.000 ± 750.000 ± 750.000 ± 750.000 ± 750.000 ± 750.000 ± 750.000 ± 750.000 ± 750.000 ± 750.000 ± 750.000 ± 750.000 ± 750.000 ± 750.000 ± 750.000 ± 750.000 ± 750.000 ± 750.000 ± 750.000 ± 750.000 ± 750.000 ± 750.000 ± 750.000 ± 750.000 ± 750.000 ± 750.000 ± 750.000 ± 750.000 ± 750.000 ± 750.000 ± 750.000 ± 750.000 ± 750.000 ± 750.000 ± 750.000 ± 750.000 ± 750.000 ± 750.000 ± 750.000 ± 750.000 ± 750.000 ± 750.000 ± 750.000 ± 750.000 ± 750.000 ± 750.0000 ± 750.0000 ± 750.0000 ± 750.0000 ± 750.0000 ± 750.0000 ± 750.0000 ± 750.0000 ± 750.0000 ± 750.0000 ± 750.0000 ± 750.0000 ± 750.0000 ± 750.0000 ± 750.0000 ± 750.0000 ± 750.0000 ± 750.0000 ± 750.0000 ± 750.00000 ± 750.0000 ± 750.0000 ± 750.00000 ± 750.00000 ± 750.0000 ± 7 |  | 89G7 F-ÐH€ B.      | 8HD\$)!F)\$\$289D5@9H69F`5GG9A6@M2 |
|                                                                                                                              | I                          | (                                                                                                                                                                                                                                                                                                                                                                                                                                                                                                                                                                                                                                                                                                                                                                                                                                                                                                                                                                                                                                                                                                                                                                                                                                                                                                                                                                                                                                                                                                                                                                                                                                                                                                                                                                                                                                                                                                                                                                                                                                                                                                                              |  | )                  | *                                  |