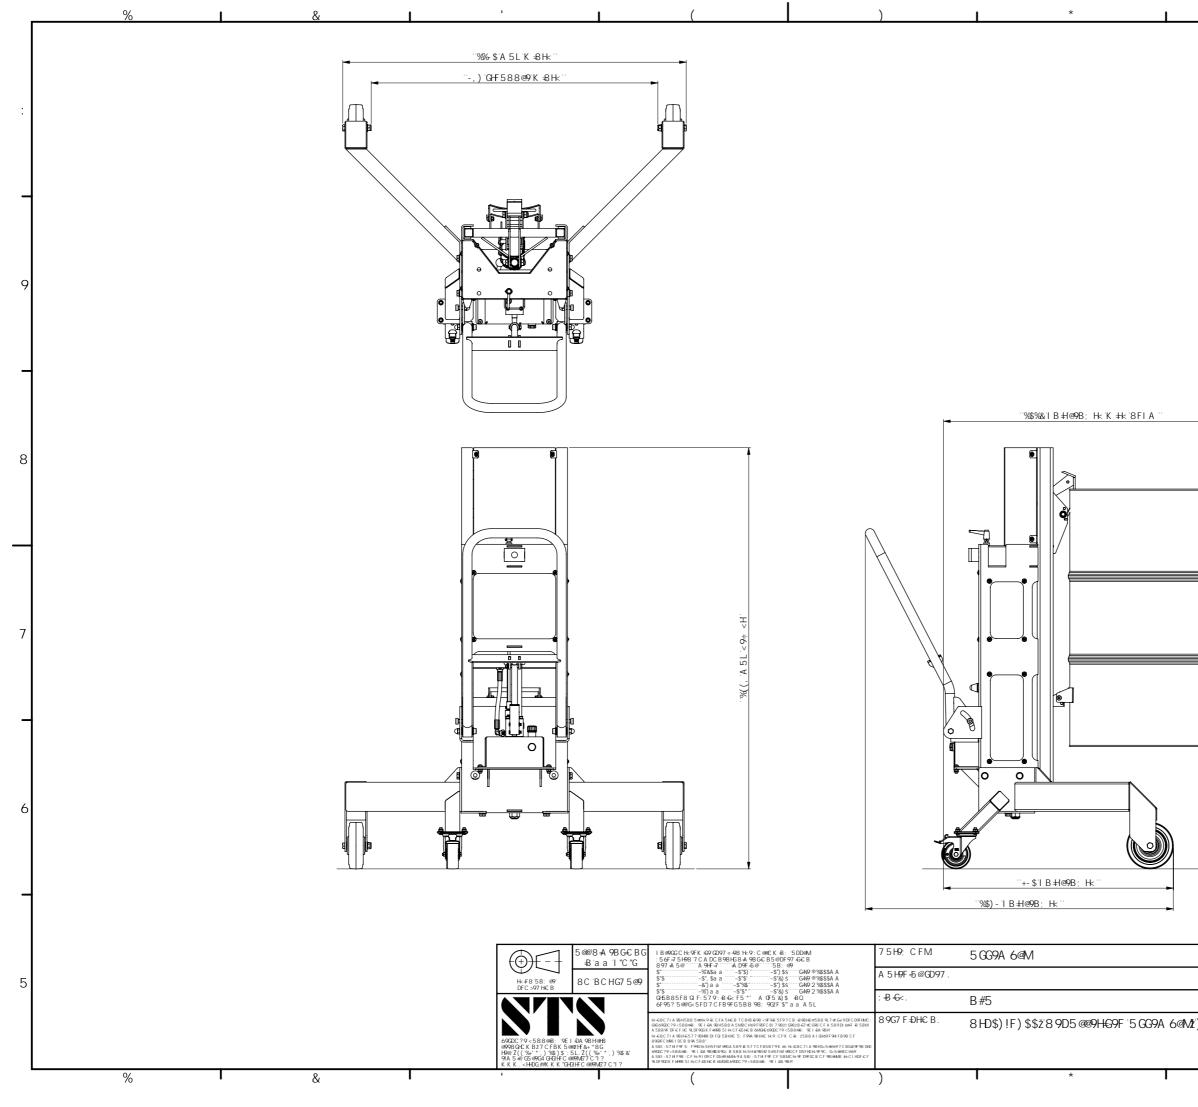

8

%

&

1

| €                                                                                                                            | 5@@8≱9BG€BG<br>-BiaaʻI"C"G | 7 I GHC A 9F 5 DDF C J 5@                                                                                                                                                                                                                                                                                                                                                                                                                                                                                                                                                                                                                                                                                                                                                                                                                                                                                                                                                                                                                                                                                                                                                                                                                                                                                                                                                                                                                                                                                                                                                                                                                                                                                                                                                                                                                                                                                                                                                                                                                                                                                                      |  | 75H9;CFM           | 5 GG9A 6@M                         |
|------------------------------------------------------------------------------------------------------------------------------|----------------------------|--------------------------------------------------------------------------------------------------------------------------------------------------------------------------------------------------------------------------------------------------------------------------------------------------------------------------------------------------------------------------------------------------------------------------------------------------------------------------------------------------------------------------------------------------------------------------------------------------------------------------------------------------------------------------------------------------------------------------------------------------------------------------------------------------------------------------------------------------------------------------------------------------------------------------------------------------------------------------------------------------------------------------------------------------------------------------------------------------------------------------------------------------------------------------------------------------------------------------------------------------------------------------------------------------------------------------------------------------------------------------------------------------------------------------------------------------------------------------------------------------------------------------------------------------------------------------------------------------------------------------------------------------------------------------------------------------------------------------------------------------------------------------------------------------------------------------------------------------------------------------------------------------------------------------------------------------------------------------------------------------------------------------------------------------------------------------------------------------------------------------------|--|--------------------|------------------------------------|
| Hx # 8 '5 B; @9'<br>DFC >97 HC B                                                                                             | 8C BC HG7 5@9              | B5A 9.<br>G≑ B5H F9.                                                                                                                                                                                                                                                                                                                                                                                                                                                                                                                                                                                                                                                                                                                                                                                                                                                                                                                                                                                                                                                                                                                                                                                                                                                                                                                                                                                                                                                                                                                                                                                                                                                                                                                                                                                                                                                                                                                                                                                                                                                                                                           |  | A 5 H9F =5 @GD97 . |                                    |
|                                                                                                                              |                            | 85H9.                                                                                                                                                                                                                                                                                                                                                                                                                                                                                                                                                                                                                                                                                                                                                                                                                                                                                                                                                                                                                                                                                                                                                                                                                                                                                                                                                                                                                                                                                                                                                                                                                                                                                                                                                                                                                                                                                                                                                                                                                                                                                                                          |  | :₿€<.              | B#5                                |
| QDC?9<5B8@B; 9E I -DA 9BH@HB<br>96G+CK B27 CFBK 5@2FF&+*86<br>≈2((%+**,)%S)\$*:5L 2((%+**,)%S*<br>F= 058@2f(CH2F) cm27 C 1 2 |                            | A (α.α.C.7.). 4 BUIGES SIME + 2 C (A.5.2.7.2.58 ± 001, 400, 55777.05. ± 4000, 4468.82 ± 0.2.9.4.2.927.000 ± 4550.<br>Exclored T++ 5588.95 ± 74.6.2.9.4.5.2.0.5.1.000 ± 757.000 ± 757.000 ± 750.000 ± 750.000 ± 750.000 ± 750.000 ± 750.000 ± 750.000 ± 750.000 ± 750.000 ± 750.000 ± 750.000 ± 750.000 ± 750.000 ± 750.000 ± 750.000 ± 750.000 ± 750.000 ± 750.000 ± 750.000 ± 750.000 ± 750.000 ± 750.000 ± 750.000 ± 750.000 ± 750.000 ± 750.000 ± 750.000 ± 750.000 ± 750.000 ± 750.000 ± 750.000 ± 750.000 ± 750.000 ± 750.000 ± 750.000 ± 750.000 ± 750.000 ± 750.000 ± 750.000 ± 750.000 ± 750.000 ± 750.000 ± 750.000 ± 750.000 ± 750.000 ± 750.000 ± 750.000 ± 750.000 ± 750.000 ± 750.000 ± 750.000 ± 750.000 ± 750.000 ± 750.000 ± 750.000 ± 750.000 ± 750.000 ± 750.000 ± 750.000 ± 750.000 ± 750.000 ± 750.000 ± 750.000 ± 750.000 ± 750.000 ± 750.000 ± 750.000 ± 750.000 ± 750.000 ± 750.000 ± 750.000 ± 750.000 ± 750.000 ± 750.000 ± 750.000 ± 750.000 ± 750.000 ± 750.000 ± 750.000 ± 750.000 ± 750.000 ± 750.000 ± 750.000 ± 750.000 ± 750.000 ± 750.000 ± 750.000 ± 750.000 ± 750.000 ± 750.000 ± 750.000 ± 750.000 ± 750.000 ± 750.000 ± 750.000 ± 750.000 ± 750.000 ± 750.000 ± 750.000 ± 750.000 ± 750.000 ± 750.000 ± 750.000 ± 750.000 ± 750.000 ± 750.000 ± 750.000 ± 750.000 ± 750.000 ± 750.000 ± 750.000 ± 750.000 ± 750.000 ± 750.000 ± 750.000 ± 750.000 ± 750.000 ± 750.000 ± 750.000 ± 750.000 ± 750.000 ± 750.000 ± 750.000 ± 750.000 ± 750.000 ± 750.000 ± 750.000 ± 750.000 ± 750.000 ± 750.000 ± 750.000 ± 750.000 ± 750.000 ± 750.000 ± 750.000 ± 750.000 ± 750.000 ± 750.000 ± 750.000 ± 750.000 ± 750.000 ± 750.000 ± 750.000 ± 750.000 ± 750.000 ± 750.000 ± 750.000 ± 750.000 ± 750.000 ± 750.000 ± 750.000 ± 750.000 ± 750.000 ± 750.000 ± 750.000 ± 750.000 ± 750.000 ± 750.000 ± 750.000 ± 750.0000 ± 750.0000 ± 750.0000 ± 750.0000 ± 750.0000 ± 750.0000 ± 750.0000 ± 750.0000 ± 750.0000 ± 750.0000 ± 750.0000 ± 750.0000 ± 750.0000 ± 750.0000 ± 750.0000 ± 750.0000 ± 750.0000 ± 750.0000 ± 750.0000 ± 750.00000 ± 750.0000 ± 750.0000 ± 750.00000 ± 750.00000 ± 750.0000 ± 7 |  | 89G7 F-ÐH€ B.      | 8HD\$)!F)\$\$289D5@9H69F`5GG9A6@M2 |
|                                                                                                                              | I                          | (                                                                                                                                                                                                                                                                                                                                                                                                                                                                                                                                                                                                                                                                                                                                                                                                                                                                                                                                                                                                                                                                                                                                                                                                                                                                                                                                                                                                                                                                                                                                                                                                                                                                                                                                                                                                                                                                                                                                                                                                                                                                                                                              |  | )                  | *                                  |