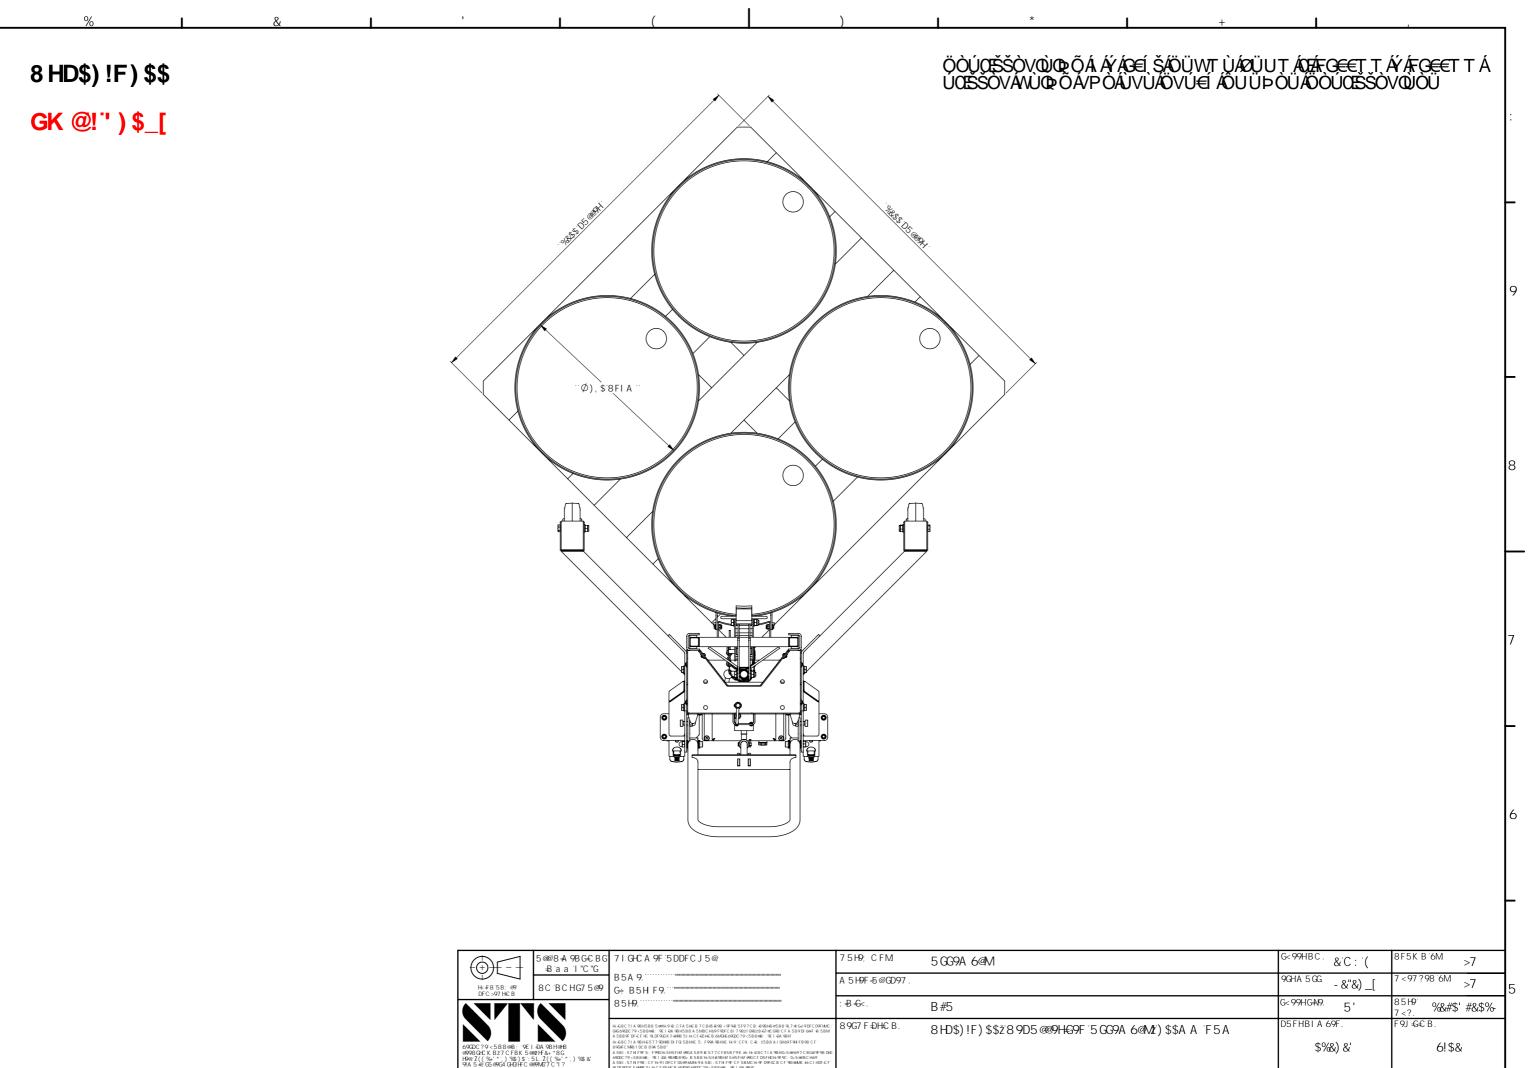

8

%

&

1

| €                                                                                                                            | 5@@8≱9BG€BG<br>-BiaaʻI"C"G | 7 I GHC A 9F 5 DDF C J 5@                                                                                                                                                                                                                                                                                                                                                                                                                                                                                                                                                                                                                                                                                                                                                                                                                                                                                                                                                                                                                                                                                                                                                                                                                                                                                                                                                                                                                                                                                                                                                                                                                                                                                                                                                                                                                                                                                                                                                                                                                                                                                                      |  | 75H9;CFM           | 5 GG9A 6@M                         |
|------------------------------------------------------------------------------------------------------------------------------|----------------------------|--------------------------------------------------------------------------------------------------------------------------------------------------------------------------------------------------------------------------------------------------------------------------------------------------------------------------------------------------------------------------------------------------------------------------------------------------------------------------------------------------------------------------------------------------------------------------------------------------------------------------------------------------------------------------------------------------------------------------------------------------------------------------------------------------------------------------------------------------------------------------------------------------------------------------------------------------------------------------------------------------------------------------------------------------------------------------------------------------------------------------------------------------------------------------------------------------------------------------------------------------------------------------------------------------------------------------------------------------------------------------------------------------------------------------------------------------------------------------------------------------------------------------------------------------------------------------------------------------------------------------------------------------------------------------------------------------------------------------------------------------------------------------------------------------------------------------------------------------------------------------------------------------------------------------------------------------------------------------------------------------------------------------------------------------------------------------------------------------------------------------------|--|--------------------|------------------------------------|
| Hx # 8 '5 B; @9'<br>DFC >97 HC B                                                                                             | 8C BC HG7 5@9              | B5A 9.<br>G≑ B5H F9.                                                                                                                                                                                                                                                                                                                                                                                                                                                                                                                                                                                                                                                                                                                                                                                                                                                                                                                                                                                                                                                                                                                                                                                                                                                                                                                                                                                                                                                                                                                                                                                                                                                                                                                                                                                                                                                                                                                                                                                                                                                                                                           |  | A 5 H9F =5 @GD97 . |                                    |
|                                                                                                                              |                            | 85H9.                                                                                                                                                                                                                                                                                                                                                                                                                                                                                                                                                                                                                                                                                                                                                                                                                                                                                                                                                                                                                                                                                                                                                                                                                                                                                                                                                                                                                                                                                                                                                                                                                                                                                                                                                                                                                                                                                                                                                                                                                                                                                                                          |  | :₿€<.              | B#5                                |
| QDC?9<5B8@B; 9E I -DA 9BH@HB<br>96G+CK B27 CFBK 5@2FF&+*86<br>≈2((%+**,)%S)\$*:5L 2((%+**,)%S*<br>F= 058@2f(CH2F) cm27 C 1 2 |                            | A (α.α.C.7.). 4 BUIGES SIME + 2 C (A.5.2.7.2.58 ± 001, 400, 55777.05. ± 4000, 4468.82 ± 0.2.9.4.2.927.000 ± 4550.<br>Exclored T++ 5588.95 ± 74.6.2.9.4.5.2.0.5.1.000 ± 757.000 ± 757.000 ± 750.000 ± 750.000 ± 750.000 ± 750.000 ± 750.000 ± 750.000 ± 750.000 ± 750.000 ± 750.000 ± 750.000 ± 750.000 ± 750.000 ± 750.000 ± 750.000 ± 750.000 ± 750.000 ± 750.000 ± 750.000 ± 750.000 ± 750.000 ± 750.000 ± 750.000 ± 750.000 ± 750.000 ± 750.000 ± 750.000 ± 750.000 ± 750.000 ± 750.000 ± 750.000 ± 750.000 ± 750.000 ± 750.000 ± 750.000 ± 750.000 ± 750.000 ± 750.000 ± 750.000 ± 750.000 ± 750.000 ± 750.000 ± 750.000 ± 750.000 ± 750.000 ± 750.000 ± 750.000 ± 750.000 ± 750.000 ± 750.000 ± 750.000 ± 750.000 ± 750.000 ± 750.000 ± 750.000 ± 750.000 ± 750.000 ± 750.000 ± 750.000 ± 750.000 ± 750.000 ± 750.000 ± 750.000 ± 750.000 ± 750.000 ± 750.000 ± 750.000 ± 750.000 ± 750.000 ± 750.000 ± 750.000 ± 750.000 ± 750.000 ± 750.000 ± 750.000 ± 750.000 ± 750.000 ± 750.000 ± 750.000 ± 750.000 ± 750.000 ± 750.000 ± 750.000 ± 750.000 ± 750.000 ± 750.000 ± 750.000 ± 750.000 ± 750.000 ± 750.000 ± 750.000 ± 750.000 ± 750.000 ± 750.000 ± 750.000 ± 750.000 ± 750.000 ± 750.000 ± 750.000 ± 750.000 ± 750.000 ± 750.000 ± 750.000 ± 750.000 ± 750.000 ± 750.000 ± 750.000 ± 750.000 ± 750.000 ± 750.000 ± 750.000 ± 750.000 ± 750.000 ± 750.000 ± 750.000 ± 750.000 ± 750.000 ± 750.000 ± 750.000 ± 750.000 ± 750.000 ± 750.000 ± 750.000 ± 750.000 ± 750.000 ± 750.000 ± 750.000 ± 750.000 ± 750.000 ± 750.000 ± 750.000 ± 750.000 ± 750.000 ± 750.000 ± 750.000 ± 750.000 ± 750.000 ± 750.000 ± 750.000 ± 750.000 ± 750.000 ± 750.000 ± 750.000 ± 750.000 ± 750.000 ± 750.000 ± 750.000 ± 750.000 ± 750.000 ± 750.000 ± 750.000 ± 750.000 ± 750.000 ± 750.000 ± 750.000 ± 750.000 ± 750.000 ± 750.000 ± 750.000 ± 750.0000 ± 750.0000 ± 750.0000 ± 750.0000 ± 750.0000 ± 750.0000 ± 750.0000 ± 750.0000 ± 750.0000 ± 750.0000 ± 750.0000 ± 750.0000 ± 750.0000 ± 750.0000 ± 750.0000 ± 750.0000 ± 750.0000 ± 750.0000 ± 750.0000 ± 750.00000 ± 750.0000 ± 750.0000 ± 750.00000 ± 750.00000 ± 750.0000 ± 7 |  | 89G7 F-ÐH€ B.      | 8HD\$)!F)\$\$289D5@9H69F`5GG9A6@M2 |
|                                                                                                                              | I                          | (                                                                                                                                                                                                                                                                                                                                                                                                                                                                                                                                                                                                                                                                                                                                                                                                                                                                                                                                                                                                                                                                                                                                                                                                                                                                                                                                                                                                                                                                                                                                                                                                                                                                                                                                                                                                                                                                                                                                                                                                                                                                                                                              |  | )                  | *                                  |